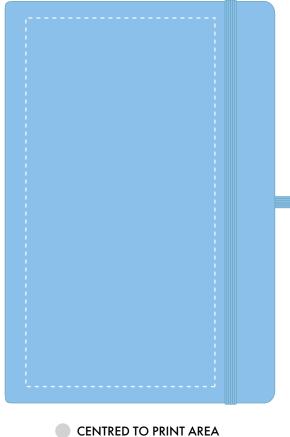

## **PANTONE REFERENCE(S)**

💰 Full Colour Printing

ARTWORK SCALE 50%

CENTRED TO NOTEBOOK

The dashed line is to demonstrate print area and will not appear on your printed item